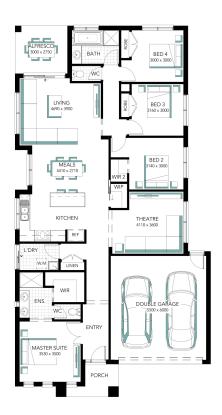

## Springwood 23

4 🖺

2 🚔

ADDRESS Lot 30 Sorelli Estate, Sorelli Estate **LOT WIDTH** 14.00

**LOT SIZE** 844.00 m<sup>2</sup> HOUSE SIZE

208.86 m<sup>2</sup>